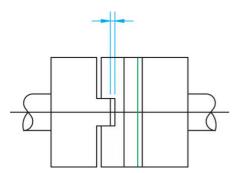

## **TECHNICAL DATA**

| Angle deviation       | 10 °    |
|-----------------------|---------|
| Axial displacement    | 2 mm    |
| Connection size 1     | 6 mm    |
| Connection size 2     | 6 mm    |
| Parallel displacement | 2,5 mm  |
| Torque max            | 1,35 Nm |