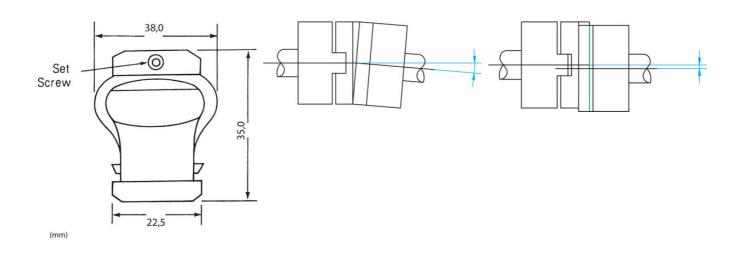

## SUNGIL FLEXIBLE SHAFT COUPLING FOR LARGE SHAFT DISPLACEMENTS, SFC

SFC-38-6X6 SFC-38-6X6

- Absorbs large shaft displacements
- Excellent with high shocks and vibrations
- Low inertia
- For 4mm to 16mm diameter shafts
- Supplied machined to shaft requirements

## **TECHNICAL DATA**

| Angle deviation       | 10 °    |
|-----------------------|---------|
| Axial displacement    | 2 mm    |
| Connection size 1     | 6 mm    |
| Connection size 2     | 6 mm    |
| Parallel displacement | 2,5 mm  |
| Torque max            | 1,35 Nm |